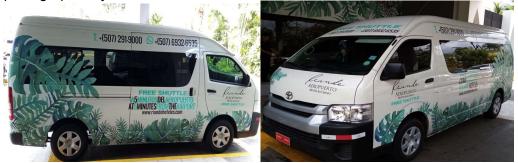

In terminal 1 you must go through the ground floor at gate No. 4, Zone B, Iane 2. In terminal 2 you must go through the ground floor at gate No. 17, Zone B, Iane 2.

You can easily recognize it by our logo: Riande Aeropuerto Hotel, we attach a photograph for your convenience.